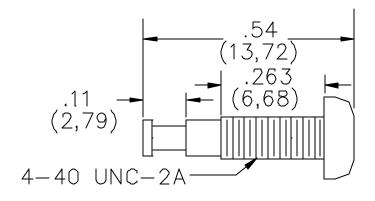

#### **ORDERING INFORMATION:** Model 2352

All dimensions are in inches. Tolerances (except noted):  $.xx = \pm.02$ " (,51 mm),  $.xxx = \pm.005$ " (,127 mm). All specifications are to the latest revisions. Specifications are subject to change without notice. Registered trademarks are the property of their respective companies. Made in USA