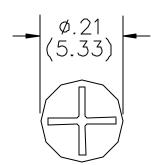

#### **ORDERING INFORMATION:** Model 2352

All dimensions are in inches. Tolerances (except noted):  $.xx = \pm.02$ " (,51 mm),  $.xxx = \pm.005$ " (,127 mm). All specifications are to the latest revisions. Specifications are subject to change without notice. Registered trademarks are the property of their respective companies. Made in USA